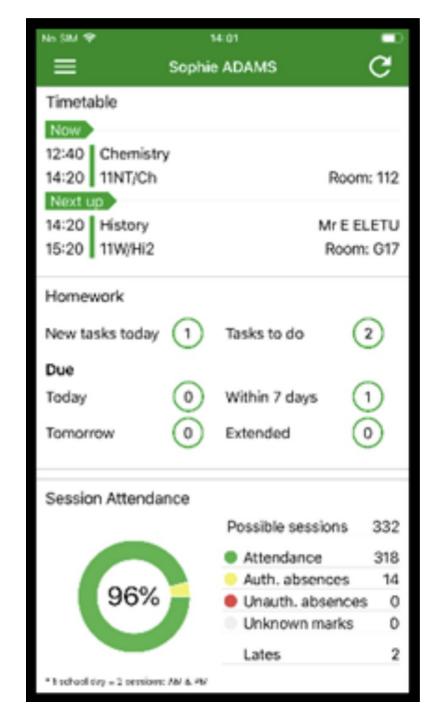

#### You can use Go4schools to monitor your child's:

- Attendance
- Behaviour
- Homework
- Progress

Once you have registered on the **website** you can download the app for IOS and Android.

On the home screen will need to enter your email address and password

You can reset passwords by pressing

'Forgot Password'

The home page will then show you:

- Today's timetable
- Homework status
- Attendance
- Behaviour
- Progress

On the main screen scroll down to view Attendance

- Overall attendance %
- Authorised/Unauthorised
- Lates to registration

Students should be achieving 95% or higher attendance.

On the main screen scroll down to view Behaviour

- Overall positive/negative events chart
- Click on 'details' for more information about the event

On the main screen scroll down to view Attainment

- Progress in individual subjects
- Test results
- Predicted/Current Grades

Staff will update these at various points throughout the year in line with the Yr7 Reports