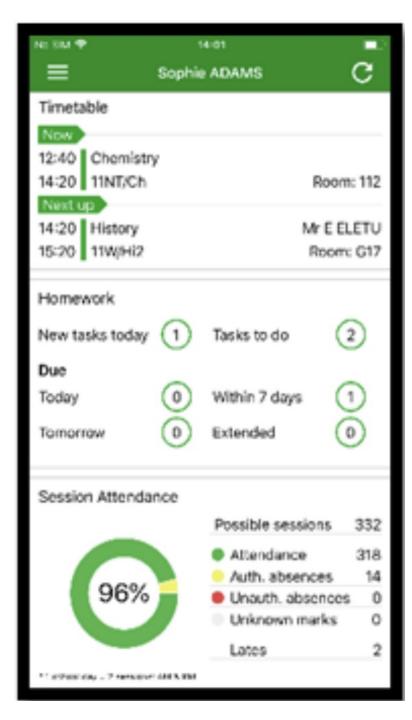

#### You can use Go4schools to monitor your child's:

- Attendance
- Behaviour
- Homework
- Progress

Once you have registered on the **website** you can download the app for IOS and Android.

On the home screen will need to enter your email address and password

You can reset passwords by pressing

'Forgot Password'

The home page will then show you:

- Today's timetable
- Homework status
- Attendance
- Behaviour
- Progress

On the main screen scroll down to view Attendance

- Overall attendance %
- Authorised/Unauthorised
- Lates to registration

Students should be achieving 95% or higher attendance.

On the main screen scroll down to view Behaviour

- Overall positive/negative events chart
- Click on 'details' for more information about the event

On the main screen scroll down to view Attainment

- Progress in individual subjects
- Test results
- Predicted/Current Grades

Staff will update these at various points throughout the year in line with the Yr7 Reports