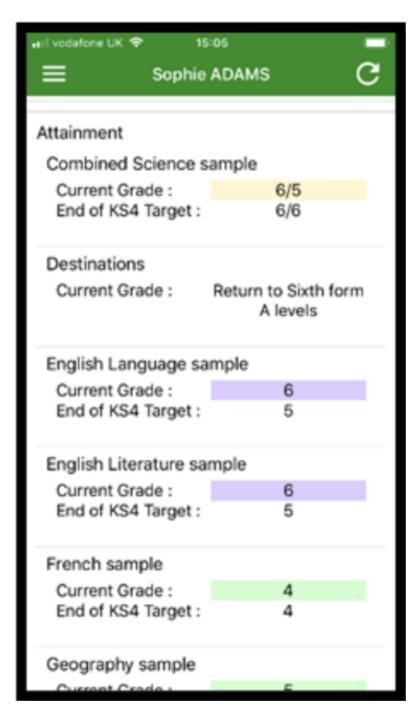

On the main screen scroll down to view Attainment

- Progress in individual subjects
- Test results
- Predicted/Current Grades

Staff will update these at various points throughout the year in line with the Yr7 Reports